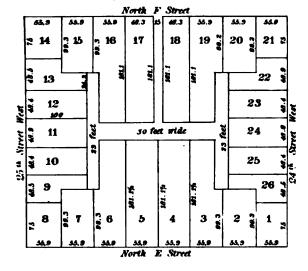

|   |   |   |   |   |
|   |   | • | • |   |   |   |   |
|   |   |   |   | • |   |   |   |
|   |   |   |   |   |   |   |   |
|   |   |   |   |   |   |   |   |
|   |   |   |   |   |   |   |   |
|   |   |   | 1 |   |   |   |   |
|   |   |   |   | • |   |   |   |
|   |   |   |   |   |   |   |   |
|   |   |   | • |   |   |   |   |
|   |   |   |   |   |   |   |   |
|   |   |   |   |   |   |   |   |
|   |   |   |   |   |   |   |   |
|   |   |   |   |   |   |   |   |
|   |   |   |   |   |   |   |   |
|   |   |   | - |   |   |   | • |
|   |   |   |   |   |   |   |   |
|   |   |   |   | • |   |   |   |
|   |   |   |   |   |   |   |   |

# 8 9 10 9 11 9 12 12 9 14 3 2 1 14 3 2 1 15 12 9 16 3 30 North H Street



### SQUARE Nº24













# SQUARE Nº29







# SQUARE N.31







### SQUARE N:33



### SQUARE Nº37

8











# SQUARE Nº39 SQUARE Nº38 5 93.2 24 th Street West 24 th Street West 3 Pennsylvania SQUARE Nº40 SQUARE Nº41 7 10 109.6 ¥ 7 7 Street West Stir Street 25 Street North H Street SQUARE Nº42 SQUAREN:43 10 11 12 13 8 North F Street 7 1.1 3 SQUARE Nº44 mide 11.11 Street Dy ce Street 10 6 15 13 West 50 th 5 16 122.24 122.25 122.25 123.25 124 134 134 134 134 , 5 fed 2 1 North G Street

North E Street

|   |     | · |   |   |
|---|-----|---|---|---|
|   | · . |   |   |   |
|   |     |   | • |   |
| • |     |   |   | • |
|   |     |   |   |   |
| - |     |   |   |   |
|   |     | · |   |   |
| , |     |   |   | ` |





### SQUARKN:49



### SQUARE Nº51



### SQUAREN:50





|   | • |   |   |   |
|---|---|---|---|---|
|   |   |   |   |   |
|   | • |   | • |   |
|   |